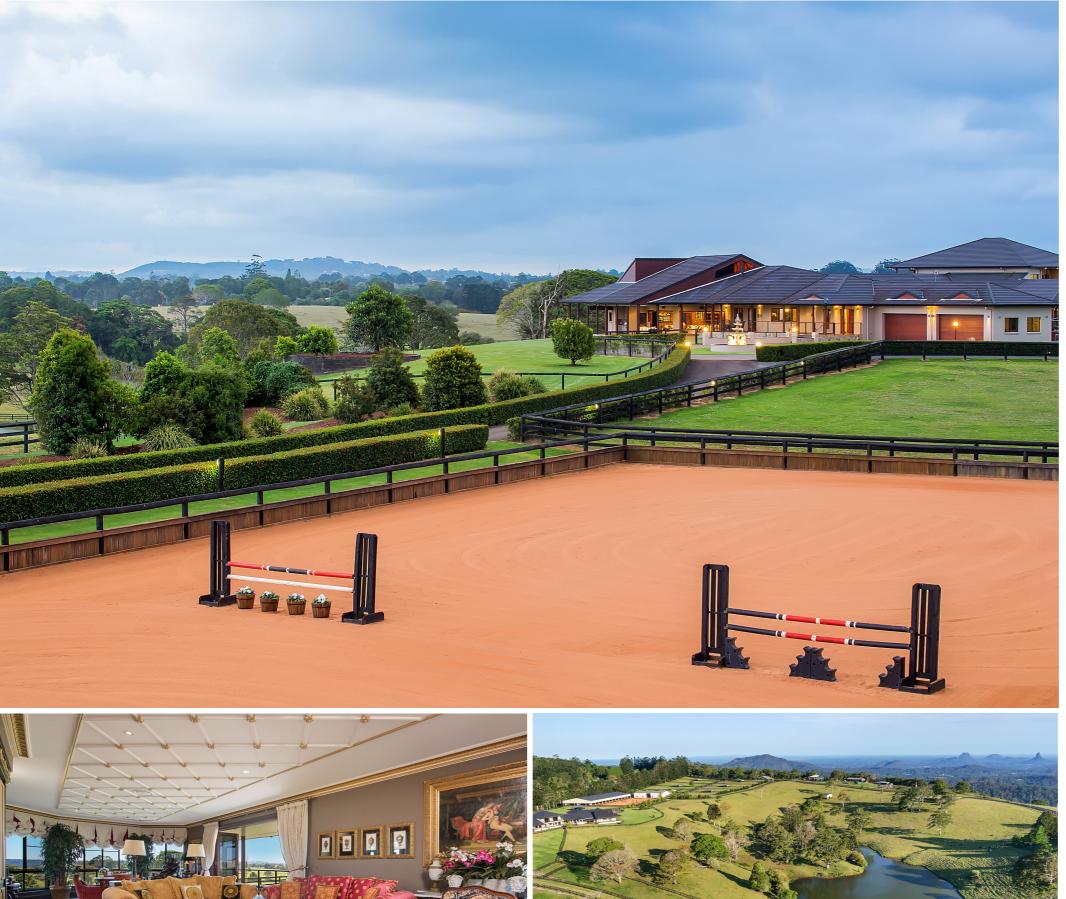

## 5+ 🎮 2 🏟 8+ 📩 4+ 🛱 📣

"Montana Park"

Maleny 236 Mountain View Road

Marble and gold adore the "Versace" inspired master bedroom overlooking 104 acres of meticulously designed equestrian facility. This impressive bedroom is a five star parent's retreat, featuring separate his and hers luxury ensuites, steam room, massage room and opulent dressing rooms. An elegant private lounge overlooks the lush rolling hills, it is also the perfect retreat. The 1,804m2 luxury homestead provides the ultimate lifestyle for the most discerning family. All bedrooms are luxuriously appointed and are spacious retreats within themselves.

• Drought proof with a 8 mega litre dam & permanent creek with irrigation licence

• 2 Olympic dressage arenas (1 covered)

• 45 post & rail paddocks with shelters & auto watering troughs • 12 extra large brood mare & stallion boxes

• Manager's 4 bedroom brick cottage with views

• Instructor's suite + 3 bedroom Colorado themed apartment

Instructor's amphitheatre with integrated audio to covered arena • 6 horse ezywalker, cattle yards & vet crush